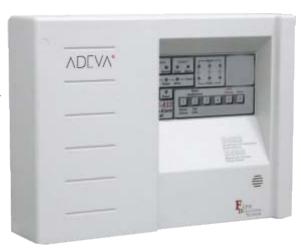

## Overview

- Mains voltage 220-240V AC / 50Hz
- 6 zones control capability
- Stabilized power supply 13,-8V/400mA
- 12V/7,2Ah (Pb) lead acid battery
- Autonomous duralion 36 hours (without use of 24V output)
- Two 24V fault monitored alarm circuits
- One Alarm relay, one Fault relay
- Programmable capability
- IP 20 cover protection
- Produced in accordance with EN54, EN60335-1, EN50082-1,

EN61000-3-2, EN61000-3-3

- Constructional materials: ABS
- Operation temperature: 0 to 60 °C
- Humidity: Up to 95% relative humidity
- 1 year guarantee

ADEVA LTD. Fire Alarm Systems

Guldeste Sok. No:24 Yakacik Kartal / Istanbul / Turkey Tel: +90 (0)216 5982800 Fax: +90 (0)216 5982899 Email: info@adevafire.com www.adevafire.com